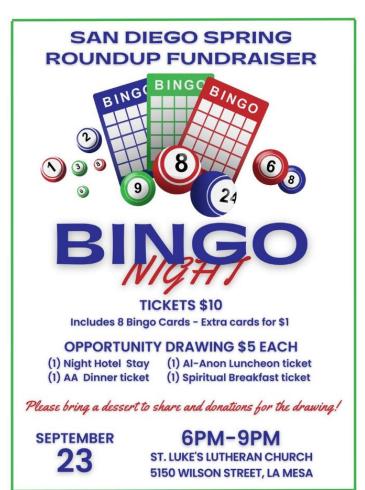

#### Saturday, September 23, 2023, 6pm-90pm

Bingo Night! This is the first of three fundraisers for the Al-Anon participation at the San Diego Spring Round Up – Tickets are \$10 for eight bingo cards, and additional cards are available for \$1 each – There will be an opportunity drawing for a 1-night hotel stay, 1 Al-Anon luncheon ticket, 1 AA dinner ticket, and one spiritual breakfast ticket at \$5 each – Please bring a dessert to share and donations for the drawing – St. Lukes Lutheran Church, 5150 Wilson Street, La Mesa \*FLYER\*